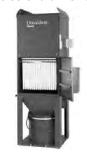

"Breakthrough Filter Technology"
Unique, patented filter pac design
reduces dust collectors size and does
the same job as larger systems. Clean

side filter access, Bin Vent or central

configurations save space and reduce

AIR CLEANERS • DUST COLLECTORS • FUME EXTRACTION ARMS

**Cartridge Filter Dust Collectors** High efficiency / downflo designs, continuous / intermittent duty, the original ULTRA WEB NANOFIBER

Downflo / Downflo Oval