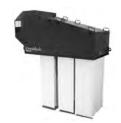

AIR CLEANERS • DUST COLLECTORS • FUME EXTRACTION ARMS

**Cartridge Filter Dust Collectors** High efficiency / downflo designs, continuous / intermittent duty, the original ULTRA WEB NANOFIBER

Downflo / Downflo Oval

Unit type or central dust collector. <u>Original</u> design cartridge filter unit captures smoke or dust. Continuous duty, over 40 standard sizes