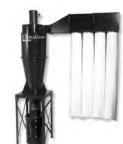

HOUSEKEEPING

DLASTINU, ONIFISK Setting Standard

**Reverse Pulse Bag House Dust Collectors** 

Round type combines cyclone pre-cleaning.

Remote Install

Easy Duct™

Masterduct

WET DUST COLLECTORS • VACUUMS • BLOWERS / FANS • CLAMPING DUCTWORK