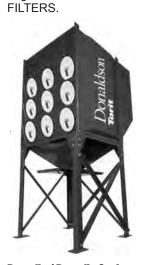

### RF "Round Style" Bay House Dust Collectors Handle heavy dust loads up to 100,000 cfm. Continuous duty, cyclone separation

and bag filtration. DURA-LIFE FILTER.

#### Modular Bag House Dust Collector Available in sizes from 2,000-100,000

cfm. Continuous duty. DURA-LIFE FILTER BAGS OR **POWERCORE**.