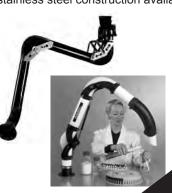

#### **Source Capture Fume Extractor Arms**

Reach 3'-40', 5 different diameter sizes. Bench or wall mount, self supported, easy to position, stainless steel construction available.

Applications:

MFG. SHOPS / PLANTS