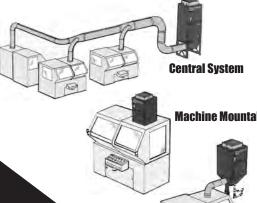

**Oil Mist / Smoke Collectors** 

Centrifugal, filter or electrostatic type for all

types of coolant mist. Unit design or central system fits all sizes of shops / plants.

VAC-U-MAX

Rectangular type features hopper inlet or downflo design.