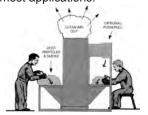

#### Wet Dust Collectors/ Grinding Stations / Booths

Use for sparks or explosive dusts. Individual units, work stations or central systems fit most applications.

Capture & Control Airborne Smoke, Dust, Mist, Odors & Fumes